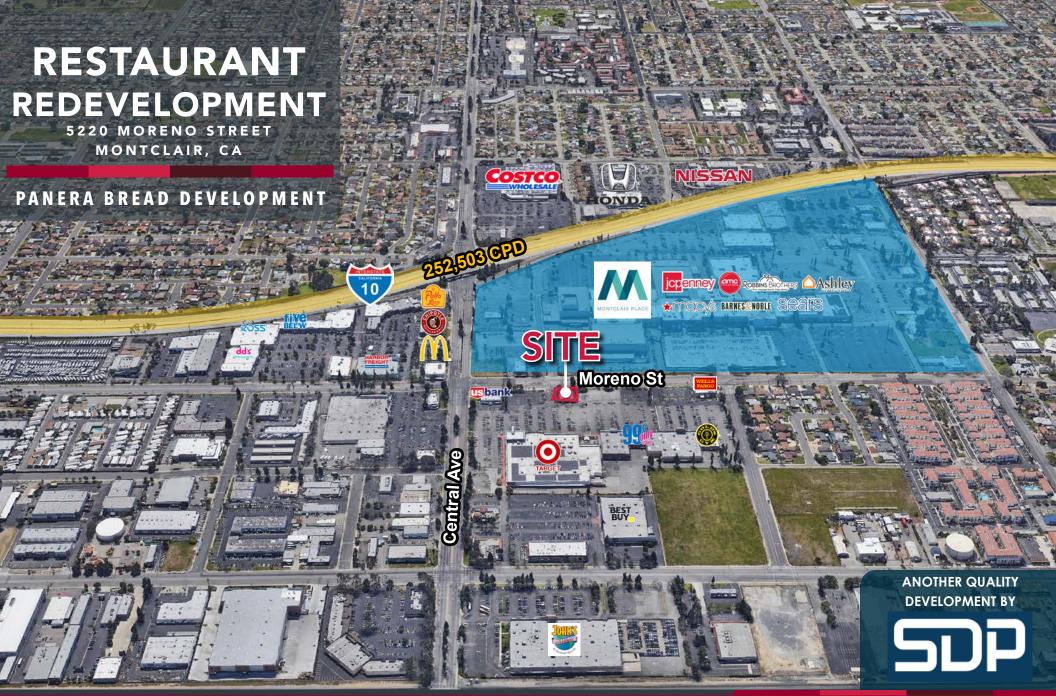

CONTACT:

5220 MORENO STREET, MONTCLAIR, CA

COMMERCIAL REAL ESTATE SERVICES

# MARKET DEMOGRAPHICS

Population 188,888

Ave. HH Income \$88,749

Employees **70,257** 

5220 MORENO STREET, MONTCLAIR, CA

Central Ave & Moreno St **57,500 CPD** 

Source Regis Online; 3 Mile Radius

CONTACT: