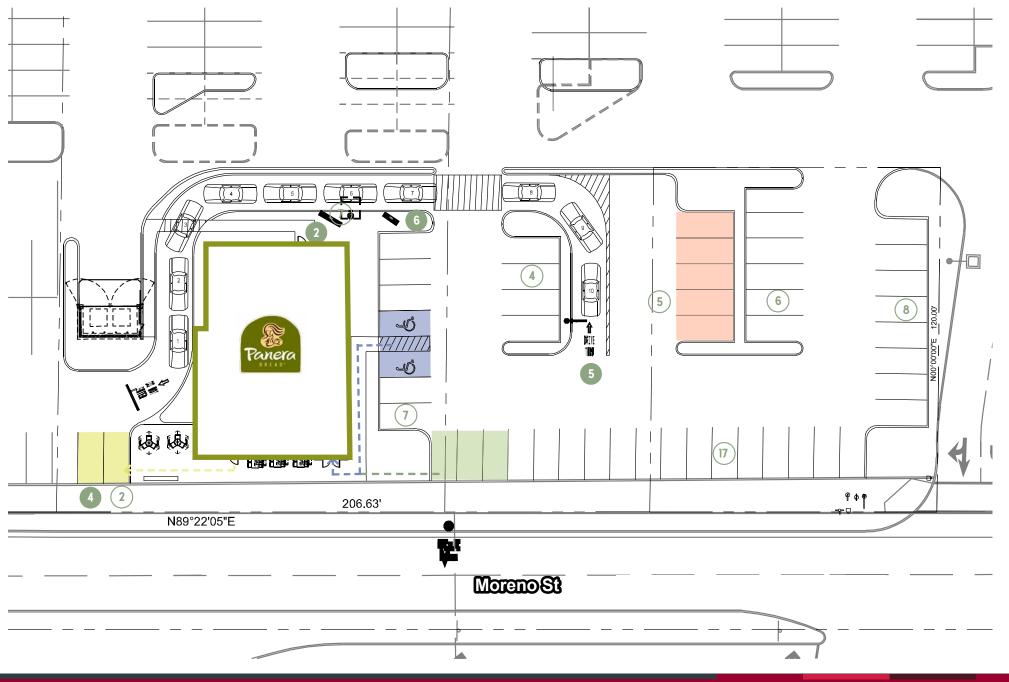

CONTACT:

5220 MORENO STREET, MONTCLAIR, CA

COMMERCIAL REAL ESTATE SERVICES

# PROPERTY FEATURES

- Mall Average Sales at \$500-600 per SF
- 96% of Mall Tenants have remained in business as of Q3 2020
- 12 Screen Theater Opening Q1 2021

LEE & ASSOCIATES

COMMERCIAL REAL ESTATE SERVICES

• Lazy Dog Opened Q4 2019, Sales at \$900 per SF from Jan – March 2020