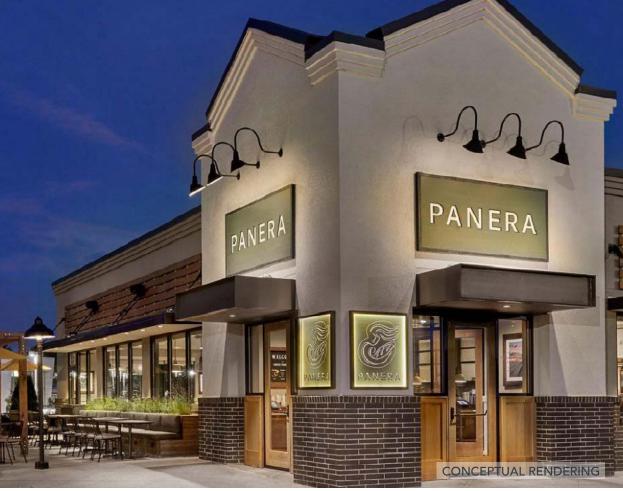

CONTACT:

5220 MORENO STREET, MONTCLAIR, CA



COMMERCIAL REAL ESTATE SERVICES

## **NICK WIRICK**

DRE#: 01304661 // 951.276.3636 NWIRICK@LEERIVERSIDE.COM

## **CHRIS BEAUCHAMP**

DRE#: 01982753 // 951.276.3675 CBEAUCHAMP@LEERIVERSIDE.COM

## MIRANDA FIFIELD

DRE#: 02087985 // 951.276.3656 MFIFIELD@LEERIVERSIDE.COM

No warranty or representation has been made to the accuracy of the foregoing information. Terms of sale or lease and availability are subject to change or withdrawal without notice. Lee & Associates Commercial Real Estate Services, Inc. -Riverside. 3240 Mission Inn Avenue, Riverside, CA 92507, 951.276.3600, Corporate DRE#: 01048055 www.lee-associates.com







# PROPERTY FEATURES

- Mall Average Sales at \$500-600 per SF
- 96% of Mall Tenants have remained in business as of Q3 2020
- 12 Screen Theater Opening Q1 2021

LEE & ASSOCIATES

COMMERCIAL REAL ESTATE SERVICES

• Lazy Dog Opened Q4 2019, Sales at \$900 per SF from Jan – March 2020

# MARKET DEMOGRAPHICS



Population 188,888



Ave. HH Income \$88,749



Employees **70,257** 

5220 MORENO STREET, MONTCLAIR, CA



Central Ave & Moreno St **57,500 CPD** 

Source Regis Online; 3 Mile Radius

CONTACT:

### **NICK WIRICK**

DRE#: 01304661 // 951.276.3636 NWIRICK@LEERIVERSIDE.COM

## **CHRIS BEAUCHAMP**

DRE#: 01982753 // 951.276.3675 CBEAUCHAMP@LEERIVERSIDE.COM

# MIRANDA FIFIELD

DRE#: 02087985 // 951.276.3656 MFIFIELD@LEERIVERSIDE.COM

No warranty or representation has been made to the acc