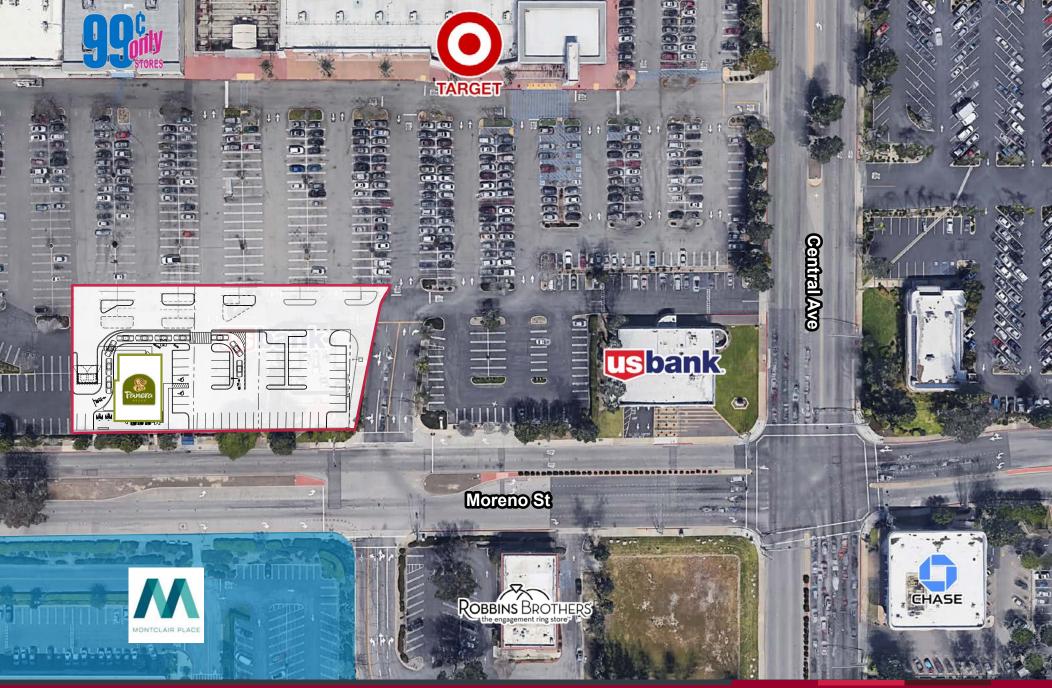

CONTACT:

5220 MORENO STREET, MONTCLAIR, CA

COMMERCIAL REAL ESTATE SERVICES

# PROPERTY FEATURES

- Mall Average Sales at \$500-600 per SF
- 96% of Mall Tenants have remained in business as of Q3 2020
- 12 Screen Theater Opening Q1 2021

LEE & ASSOCIATES

COMMERCIAL REAL ESTATE SERVICES

• Lazy Dog Opened Q4 2019, Sales at \$900 per SF from Jan – March 2020

# MARKET DEMOGRAPHICS

Population 188,888

Ave. HH Income \$88,749

Employees **70,257** 

5220 MORENO STREET, MONTCLAIR, CA

Central Ave & Moreno St **57,500 CPD** 

Source Regis Online; 3 Mile Radius

CONTACT: