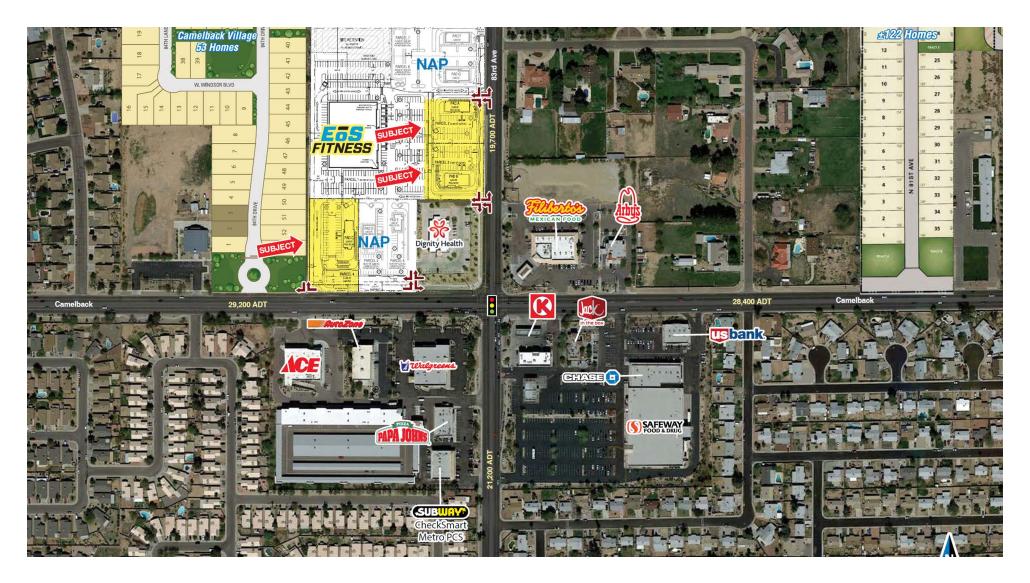

#### **PROPERTY HIGHLIGHTS**

- Fitness Anchored EOS Fitness Coming Soon!
- PADS Available for Purchase, Ground Lease or Build to Suit 0.79; Acres PAD B: 0.87 Acres; PAD C: 1.18 Acres
- Densely Populated Area 173 858 people within 3 miles & over 1,400 homes planned in the surrounding area
- Zoned PAD Commercial

AREA COTENANTS

The information contained within this brochure has been obtained from sources other than Western Retail Advisors, LLC. Western Retail Advisors have not verified such information and make no guarantee warranty or representation about such information. It is your responsibility to independently confirm its accuracy and completeness. Any dimensions, specifications, floor plans, and information may not be accurate and should be verified by you prior to the lease or purchase of the property.

PADA: