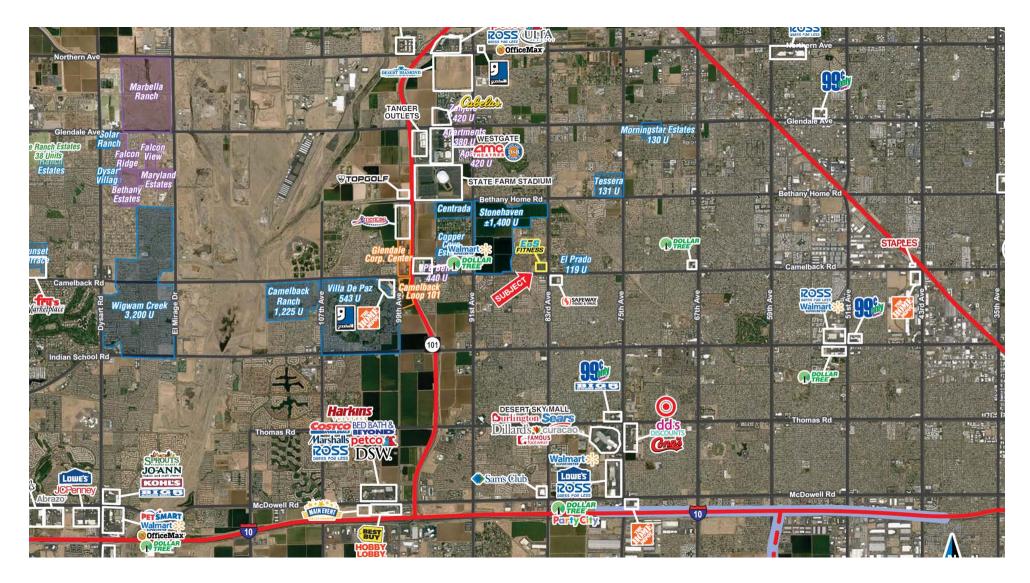

#### **PROPERTY HIGHLIGHTS**

- Fitness Anchored EOS Fitness Coming Soon!
- PADS Available for Purchase, Ground Lease or Build to Suit 0.79; Acres PAD B: 0.87 Acres; PAD C: 1.18 Acres
- Densely Populated Area 173 858 people within 3 miles & over 1,400 homes planned in the surrounding area
- Zoned PAD Commercial

AREA COTENANTS

The information contained within this brochure has been obtained from sources other than Western Retail Advisors, LLC. Western Retail Advisors have not verified such information and make no guarantee warranty or representation about such information. It is your responsibility to independently confirm its accuracy and completeness. Any dimensions, specifications, floor plans, and information may not be accurate and should be verified by you prior to the lease or purchase of the property.