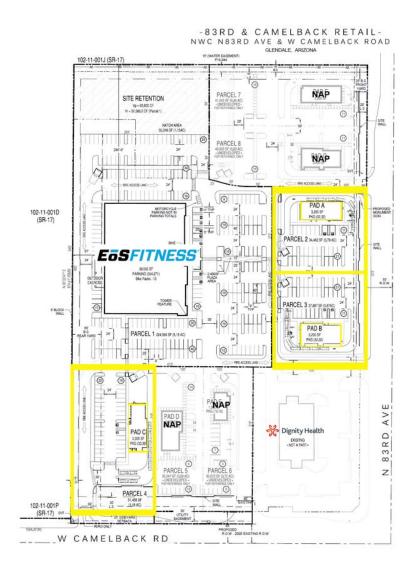

#### **PROPERTY HIGHLIGHTS**

- Fitness Anchored EOS Fitness Coming Soon!
- PADS Available for Purchase, Ground Lease or Build to Suit 0.79; Acres PAD B: 0.87 Acres; PAD C: 1.18 Acres
- Densely Populated Area 173 858 people within 3 miles & over 1,400 homes planned in the surrounding area
- Zoned PAD Commercial

PADA: