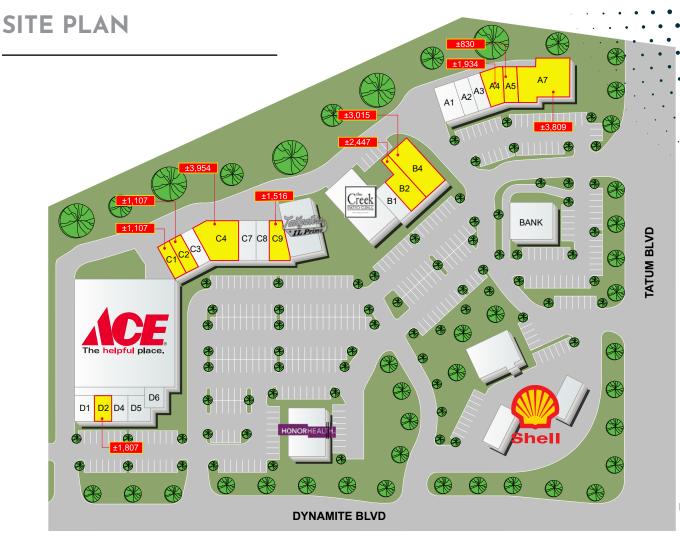

## **PROPERTY INFO**

PROJECT SIZE ±82,400 SF

AVAILABLE SUITES ±830 SF to ±6,501 SF

USES WANTED Restaurant, Fitness, Service

and Medical

### **DEMOGRAPHICS**

1 MILE 3 MILES 5 MILES 7,049 27,525 72,236 \$139,605 \$147,072 \$153,588

AVG HOME VALUE \$467,765 \$509,437 \$536,735

Source: ERSI, 2020

**POPULATION** 

AVG HH INCOME

| SUITE #          | ±SF    | TENANT                           |
|------------------|--------|----------------------------------|
| 28220 N. Tatum   | 15,041 | Ace Hardware                     |
| 4712 E. Dynamite | 4,561  | Honor Health                     |
| A1               | 2,200  | Cleaners                         |
| A2               | 1,385  | Dental Care                      |
| A3               | 1,107  | David's Jewelers                 |
| A4               | 1,934  | AVAILABLE                        |
| A5               | 830    | AVAILABLE                        |
| A6/A7            | 3,809  | AVAILABLE / Former<br>Restaurant |
| B1               | 1,224  | Cookies & Cream                  |
| B2/B3            | 2,447  | AVAILABLE                        |
| B4               | 3015   | AVAILABLE                        |
| 28244 N. Tatum   | 7,843  | The Creek Patio Grill            |
| 28234 N. Tatum   | 5,969  | Tailgaters                       |

| SUITE # | ±SF   | TENANT                            |
|---------|-------|-----------------------------------|
| C1      | 1,107 | AVAILABLE                         |
| C2      | 1,107 | AVAILABLE                         |
| C3      | 1,200 | Healing Foot Massage              |
| C4      | 3,954 | AVAILABLE                         |
| C7      | 1,200 | Passion Salon                     |
| C8      | 900   | Pearl Nails                       |
| C9      | 1,516 | AVAILABLE                         |
| DI      | 2,160 | Dynamite Creek Animal<br>Hospital |
| D2      | 1,807 | AVAILABLE                         |
| D4      | 1,128 | Olsen Firearms                    |
| D5      | 1,157 | State Farm Insurance              |
| D6      | 1,989 | Saddleback Coffee Co.             |