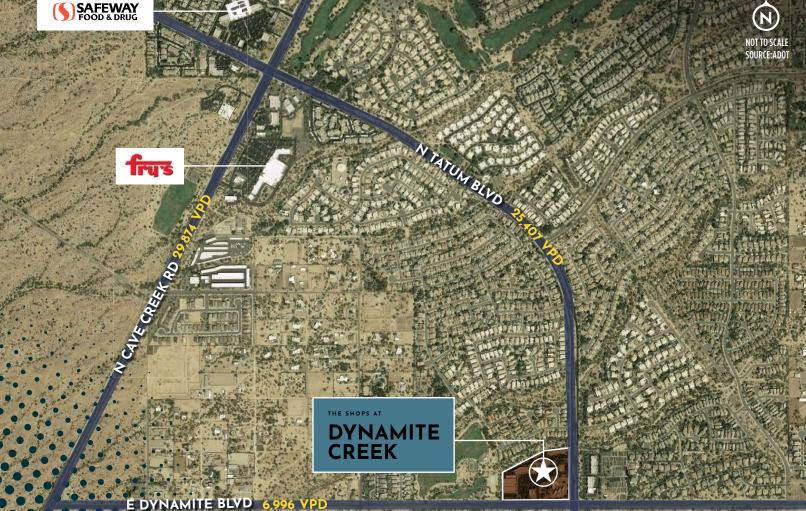

### **HIGHLIGHTS**

- Restaurant, Retail, Medical and Office suites available
- ✓ At the entrance to Tatum Ranch Master Planned Community and serving the communities of Cave Creek and Carefree