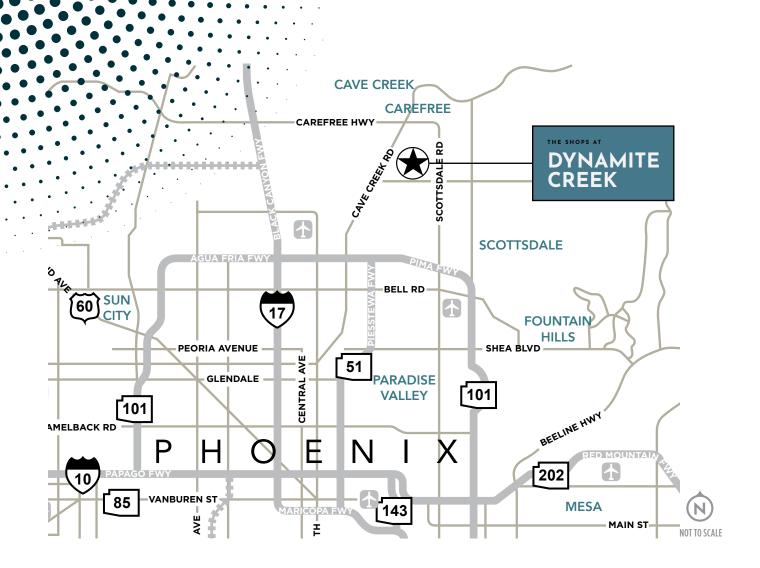

### **HIGHLIGHTS**

- Restaurant, Retail, Medical and Office suites available
- ✓ At the entrance to Tatum Ranch Master Planned Community and serving the communities of Cave Creek and Carefree