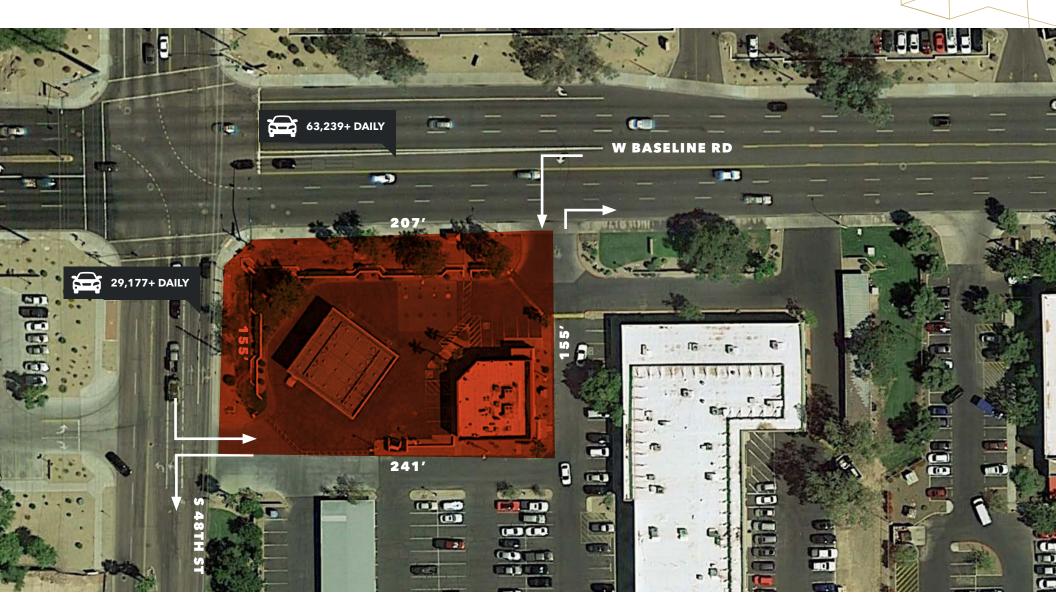

# Tempe Hard Corner

SEC S 48TH ST & W BASELINE RD

HARD CORNER

redevelopment

**OVER 80,000** VPD thru intersection

ON THE WAY to I-10 Hwy

**DENSE** populations and households with strong household incomes

**ADJACENT** to Arizona Grand Resort

**EXCELLENT** national retail co-tenancy

**APNS** 301-14-020E & 301-14-020G

**TOTAL SF** of 36,547

**ZONED** GID, Tempe

**DARRELL DESHAW** 602.513.5140

darrell.deshaw@kidder.com

**CHUCK WELLS** 

602.513.5141