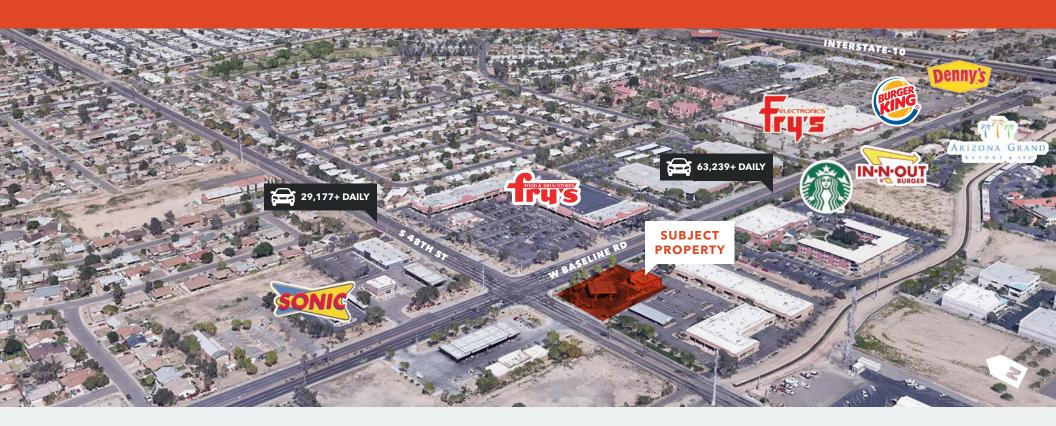

# Tempe Hard Corner

SEC S 48TH ST & W BASELINE RD

HARD CORNER

redevelopment

**OVER 80,000** VPD thru intersection

ON THE WAY to I-10 Hwy

**DENSE** populations and households with strong household incomes

**ADJACENT** to Arizona Grand Resort

**EXCELLENT** national retail co-tenancy

**APNS** 301-14-020E & 301-14-020G

**TOTAL SF** of 36,547

**ZONED** GID, Tempe

**DARRELL DESHAW** 602.513.5140

darrell.deshaw@kidder.com

**CHUCK WELLS** 

602.513.5141